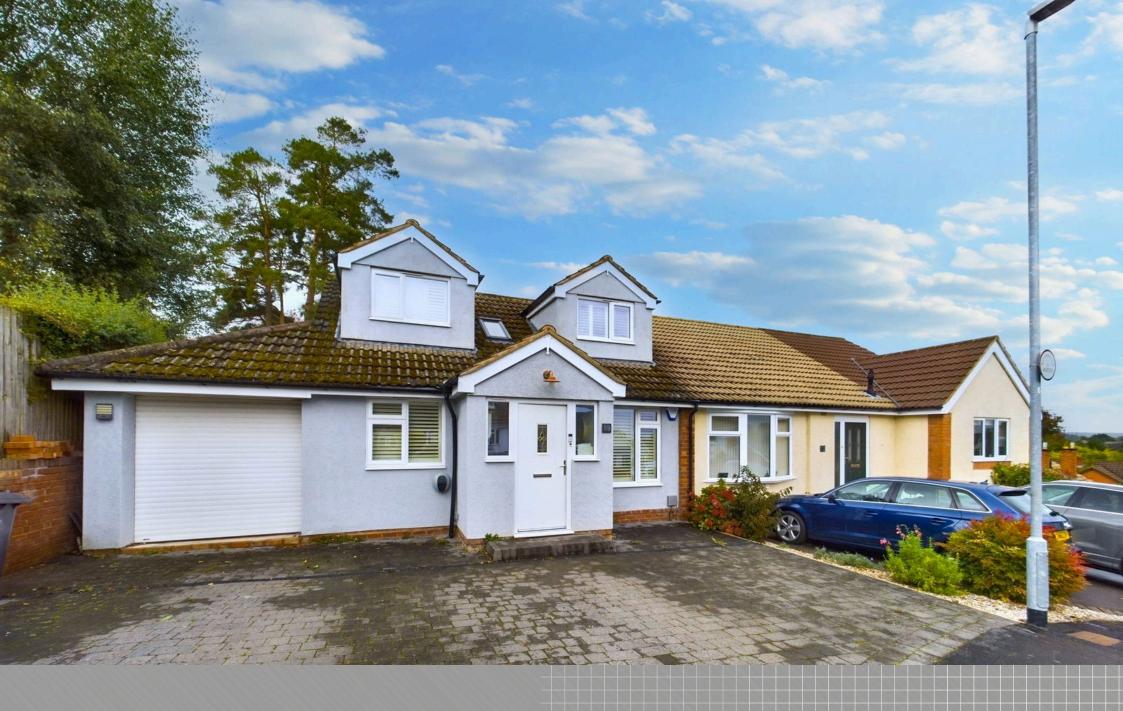

## CHURCH VIEW GARDENS, Kinver, DY7 6EE

Offers In Region Of £465,000

- A STUNNING THREE/FOUR BEDROOM semi detached BUNGALOW.
- The thriving High Street and local schools are within walking distance.
- Spacious OPEN PLAN LIVING A downstairs Bedroom / DOWNSTAIRS to include a LIVING ROOM, modern
- DHREIG BEEDBIRD SWIN Suto Here Birist IF 160A RAFITAL fitted wardrobes/cupboards.
- AN early viewing is essential to appreciate the standard of living accommodation on offer.

A STUNNING THREE/FOUR BEDROOM semi detached BUNGALOW occupying this prime cul-de-sac setting within CHURCH VIEW GARDENS, only a few minutes walk into the High Street with local schools in close proximity. Offering READY TO MOVE IN LIVING ACCOMODATION, with spacious OPEN PLAN LIVING DOWNSTAIRS to include a LIVING ROOM, modern DINING KITCHEN, further SITTING AREA with BY-FOLD doors to the GARDEN, a downstairs Bedroom / Sitting Room, Shower Room, Utility Room, THREE BEDROOMS to the First Floor with fitted wardrobes/cupboards and a LEVEL GARDEN with an OUTSIDE OFFICE. AN early viewing is essential to appreciate the standard of living accommodation on offer.