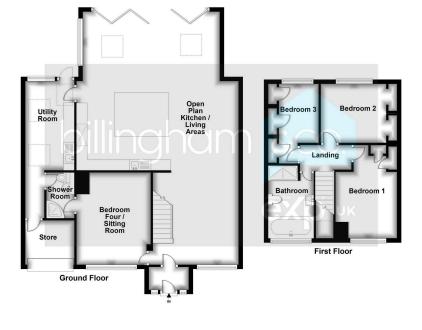

A STUNNING THREE/FOUR BEDROOM semi detached BUNGALOW occupying this prime cul-de-sac setting within CHURCH VIEW GARDENS, only a few minutes walk into the High Street with local schools in close proximity. Offering READY TO MOVE IN LIVING ACCOMODATION, with spacious OPEN PLAN LIVING DOWNSTAIRS to include a LIVING ROOM, modern DINING KITCHEN, further SITTING AREA with BY-FOLD doors to the GARDEN, a downstairs Bedroom / Sitting Room, Shower Room, Utility Room, THREE BEDROOMS to the First Floor with fitted wardrobes/cupboards and a LEVEL GARDEN with an OUTSIDE OFFICE. AN early viewing is essential to appreciate the standard of living accommodation on offer.