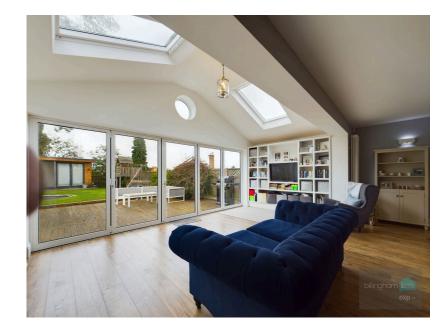

## CHURCH VIEW GARDENS, Kinver, DY7 6EE

Offers In Region Of £465,000

- A STUNNING THREE/FOUR BEDROOM semi detached BUNGALOW.
- The thriving High Street and local schools are within walking distance.
- Spacious OPEN PLAN LIVING A downstairs Bedroom / DOWNSTAIRS to include a LIVING ROOM, modern
- DHREIG BEEDBIRD SWIN Suto Here Birist IF 160A RAFITAL fitted wardrobes/cupboards.
- AN early viewing is essential to appreciate the standard of living accommodation on offer.

A STUNNING THREE/FOUR BEDROOM semi detached BUNGALOW occupying this prime cul-de-sac setting within CHURCH VIEW GARDENS, only a few minutes walk into the High Street with local schools in close proximity. Offering READY TO MOVE IN LIVING ACCOMODATION, with spacious OPEN PLAN LIVING DOWNSTAIRS to include a LIVING ROOM, modern DINING KITCHEN, further SITTING AREA with BY-FOLD doors to the GARDEN, a downstairs Bedroom / Sitting Room, Shower Room, Utility Room, THREE BEDROOMS to the First Floor with fitted wardrobes/cupboards and a LEVEL GARDEN with an OUTSIDE OFFICE. AN early viewing is essential to appreciate the standard of living accommodation on offer.