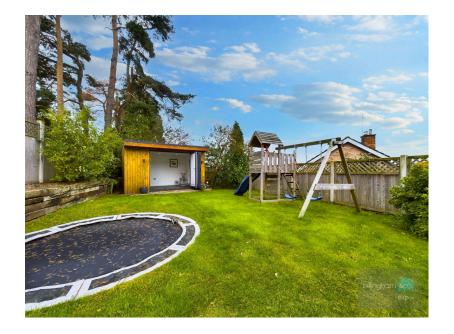

- Occupying this prime cul-desac setting within CHURCH VIEW GARDENS.
- Offering READY TO MOVE IN LIVING ACCOMODATION.
- Sitting Room, Shower Room, Utility Room.
- LEVÉL GARDEN with an OUTSIDE OFFICE.
- EPC Rating C

A STUNNING THREE/FOUR BEDROOM semi detached BUNGALOW occupying this prime cul-de-sac setting within CHURCH VIEW GARDENS, only a few minutes walk into the High Street with local schools in close proximity. Offering READY TO MOVE IN LIVING ACCOMODATION, with spacious OPEN PLAN LIVING DOWNSTAIRS to include a LIVING ROOM, modern DINING KITCHEN, further SITTING AREA with BY-FOLD doors to the GARDEN, a downstairs Bedroom / Sitting Room, Shower Room, Utility Room, THREE BEDROOMS to the First Floor with fitted wardrobes/cupboards and a LEVEL GARDEN with an OUTSIDE OFFICE. AN early viewing is essential to appreciate the standard of living accommodation on offer.