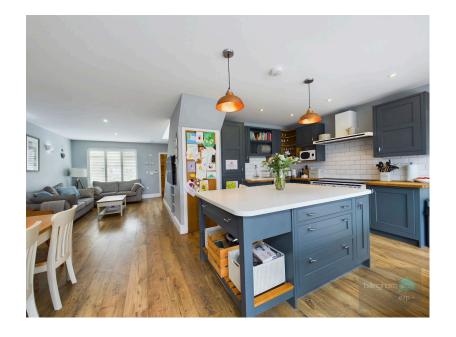

A STUNNING THREE/FOUR BEDROOM semi detached BUNGALOW occupying this prime cul-de-sac setting within CHURCH VIEW GARDENS, only a few minutes walk into the High Street with local schools in close proximity. Offering READY TO MOVE IN LIVING ACCOMODATION, with spacious OPEN PLAN LIVING DOWNSTAIRS to include a LIVING ROOM, modern DINING KITCHEN, further SITTING AREA with BY-FOLD doors to the GARDEN, a downstairs Bedroom / Sitting Room, Shower Room, Utility Room, THREE BEDROOMS to the First Floor with fitted wardrobes/cupboards and a LEVEL GARDEN with an OUTSIDE OFFICE. AN early viewing is essential to appreciate the standard of living accommodation on offer.