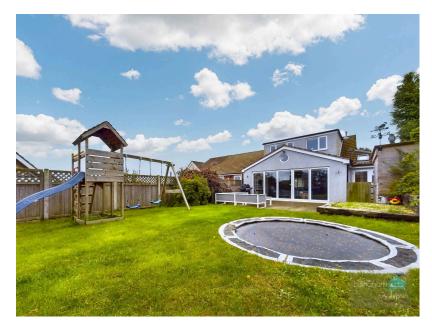

- Occupying this prime cul-desac setting within CHURCH VIEW GARDENS.
- Offering READY TO MOVE IN LIVING ACCOMODATION.
- Sitting Room, Shower Room, Utility Room.
- LEVÉL GARDEN with an OUTSIDE OFFICE.
- EPC Rating C

A STUNNING THREE/FOUR BEDROOM semi detached BUNGALOW occupying this prime cul-de-sac setting within CHURCH VIEW GARDENS, only a few minutes walk into the High Street with local schools in close proximity. Offering READY TO MOVE IN LIVING ACCOMODATION, with spacious OPEN PLAN LIVING DOWNSTAIRS to include a LIVING ROOM, modern DINING KITCHEN, further SITTING AREA with BY-FOLD doors to the GARDEN, a downstairs Bedroom / Sitting Room, Shower Room, Utility Room, THREE BEDROOMS to the First Floor with fitted wardrobes/cupboards and a LEVEL GARDEN with an OUTSIDE OFFICE. AN early viewing is essential to appreciate the standard of living accommodation on offer.